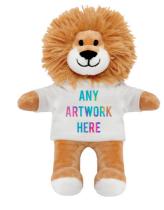

## 14cm Louis Lion Data Sheet

#### **Product information**

Product size: 14cm (sitting)
Included: 100% white polyester t-shirt and full colour print on one side -See Artwork requirements overleaf for print area and branding method
Back Print Available: Yes
Material: Soft plush fur
Age recommendation: Suitable for all ages
Features: This lion has no tail for added safety
Safety Information: CE marked, UKCA marked, EN71 Toy Safety Standards met (certification available upon request)
Standard Lead Time (up to 300 units): 3-5 working days
Larger orders may require additional processing time

### Artwork Requirements

Full Colour CMYK Heat Transfer Print Print area: 4.5 x 3.8 cm File Types accepted: JPEG, PNG, PDF, EPS, TIFF, GIF Resolution: Minimum of 300dpi Digital Mock up: Free of Charge

White areas of design will not be printed - the white of the garment will show through