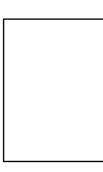

# Print template for Louis Lion

## 4.5cm Wide x 3.8cm High

Please note that this print area displays the maximum height and width in this orientation. We will not be able to rotate the print area or expand it. Template is a suitable size for front and back printing.