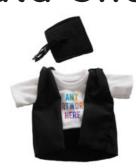

## Soft Toy outfit - Graduate Data Sheet

#### **Product information**

**Included:** 100% white polyester t-shirt and full colour print on one side - See Artwork requirements overleaf for print area and branding method **Gown size when closed:** Width across shoulders- 10 cm, Length from top to

bottom - 16 cm

Hat size: Height - 3cm, Width at base - 3.5cm, Width at brim - 6cm

Print not available on gown

T-shirt Print Area: See Medium and Large T-shirt Templates
Features: Black tassel on mortar board, Pleated Graduate gown

Suitable Soft Toys (Large): Edward, Elizabeth 25cm

Suitable Soft Toys (Medium): James, Richard, Charles, Darcy 20cm, Lucy

20cm, Max 20cm, Victoria 19cm, Elizabeth 20cm, Archie **Standard Lead Time (up to 300 units):** 3-5 working days Larger orders may require additional processing time

#### **Artwork Requirements**

Full Colour CMYK Heat Transfer Print Front pocket Print area: 8 x 5.5 cm

File Types accepted: JPEG, PNG, PDF, EPS, TIFF, GIF

Resolution: Minimum of 300dpi Digital Mock up: Free of Charge